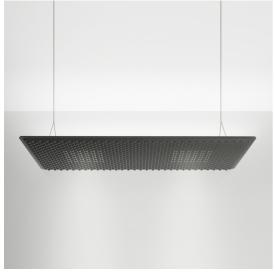

# Eggboard Matrix - 1600x800 - Direct + Indirect - 3000K - Grey

Progetto CMR - Giacobone & Roj

## DESCRIPTION

Suspension appliance with sound-absorbing properties ensured by a peculiar sinusoidal cross- section design of the lower surface and the use of a sound-absorbing material. Acoustic efficiency is ensured within a limited space by positioning at approximately one metre above the head of the speaker and listener. Direct emission: a board with a high number of low-voltage LEDs with rotosymmetrical reflectors ensures maximum lighting comfort. Colour temperature 3000K or 4000 K. Complies with the norms on office activities that involve the use of video-terminals (UGR

#### **FEATURES**

- Article Code: M3101W91

- Colour: Grey

Installation: SuspensionSeries: Architectural Indoor

- design by: Progetto CMR - Giacobone & Roj