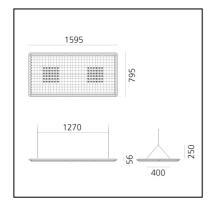

# Eggboard Matrix - 1600x800 - Direct + Indirect - 3000K - Grey

Progetto CMR - Giacobone & Roj



## DESCRIPTION

Suspension appliance with sound-absorbing properties ensured by a peculiar sinusoidal cross- section design of the lower surface and the use of a sound-absorbing material. Acoustic efficiency is ensured within a limited space by positioning at approximately one metre above the head of the speaker and listener. Direct emission: a board with a high number of low-voltage LEDs with rotosymmetrical reflectors ensures maximum lighting comfort. Colour temperature 3000K or 4000 K. Complies with the norms on office activities that involve the use of video-terminals (UGR





### **PRODUCT CODE: M3101W91**

#### **FEATURES**

- Article Code: M3101W91

- Colour: Grey

Installation: SuspensionSeries: Architectural Indoor

- design by: Progetto CMR - Giacobone & Roj

#### **DIMENSIONS**

Length: cm 159.5Width: cm 79.5Height: cm 25Weight: cm 17.7

#### 6431Im SOURCES INCLUDED

Category: LedNumber: 1Watt: 65W

Delivered lumens output: 8498ImColor temperature (K): 3000K

- CRI: =80(min.)

- Color Tolerance: MacAdam 4SDCM

- Efficacy: **131lm/W** 

- Service Life: L70(6K)>50000h

#### LUMINAIRE

- Watt: **75W** 

- Delivered lumens output: 6431Im

CCT: 3000KEfficiency: 74%Efficacy: 85.75lm/W

- CRI: **90** 

- Dimmable Typology: **Dali** 

#### Notes

UGR<19